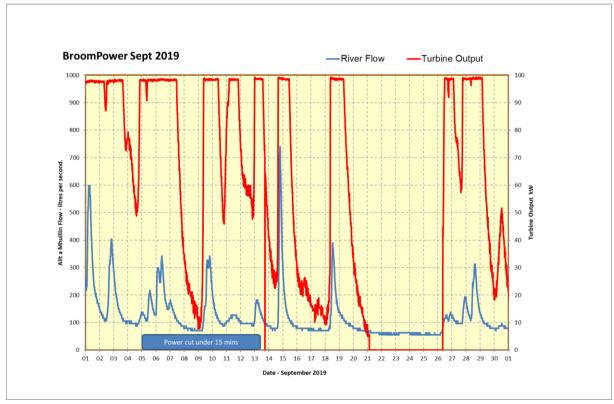

| 2018-2019                                | Jun  | Jul  | Aug   | Sep   | Oct   | Nov   | Dec   | Jan   | Feb   | Mar   | Apr   | May   |
|------------------------------------------|------|------|-------|-------|-------|-------|-------|-------|-------|-------|-------|-------|
| Loch Droma Monthly Rainfall (mm)         | 89.4 | 78.8 | 86.2  | 241.4 | 228.8 | 107.4 | 152.8 | 176   | 120   | 218.2 | 53.2  | 125.4 |
| Broompower Monthly Rainfall (mm)         | 69.5 | 84.5 | 86.5  | 237.5 | 207   | 80    | 146   | 203.5 | 105   | 232   | 35    | 106.6 |
| Loch Droma Average Rainfall 1989 to 2020 | 93.8 | 88.1 | 117.1 | 146.1 | 195.0 | 193.6 | 198.3 | 239.1 | 173.1 | 157.2 | 107.5 | 107.5 |
| Droma Percentage of LTA                  | 95   | 89   | 74    | 165   | 117   | 55    | 77    | 74    | 69    | 139   | 50    | 117   |
| Droma Monthly Rainfall Rank out of 31    | 18   | 18   | 18    | 4     | 8     | 25    | 20    | 22    | 19    | 8     | 29    | 10    |