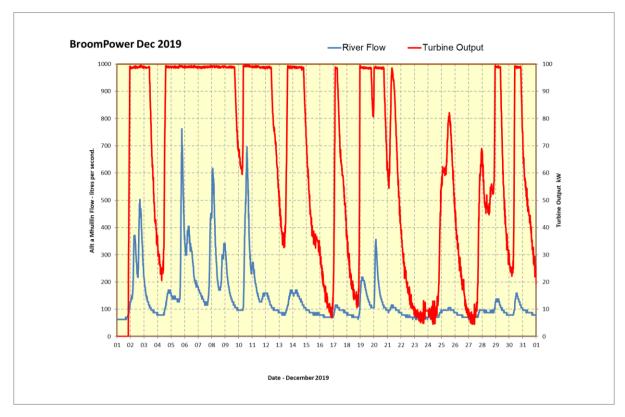

| 2018-2019                                | Jun  | Jul  | Aug   | Sep   | Oct   | Nov   | Dec   | Jan   | Feb   | Mar   | Apr   | May   |
|------------------------------------------|------|------|-------|-------|-------|-------|-------|-------|-------|-------|-------|-------|
| Loch Droma Monthly Rainfall (mm)         | 89.4 | 78.8 | 86.2  | 241.4 | 228.8 | 107.4 | 152.8 | 176   | 120   | 218.2 | 53.2  | 125.4 |
| Broompower Monthly Rainfall (mm)         | 69.5 | 84.5 | 86.5  | 237.5 | 207   | 80    | 146   | 203.5 | 105   | 232   | 35    | 106.6 |
| Loch Droma Average Rainfall 1989 to 2020 | 93.8 | 88.1 | 117.1 | 146.1 | 195.0 | 193.6 | 198.3 | 239.1 | 173.1 | 157.2 | 107.5 | 107.5 |
| Droma Percentage of LTA                  | 95   | 89   | 74    | 165   | 117   | 55    | 77    | 74    | 69    | 139   | 50    | 117   |
| Droma Monthly Rainfall Rank out of 31    | 18   | 18   | 18    | 4     | 8     | 25    | 20    | 22    | 19    | 8     | 29    | 10    |