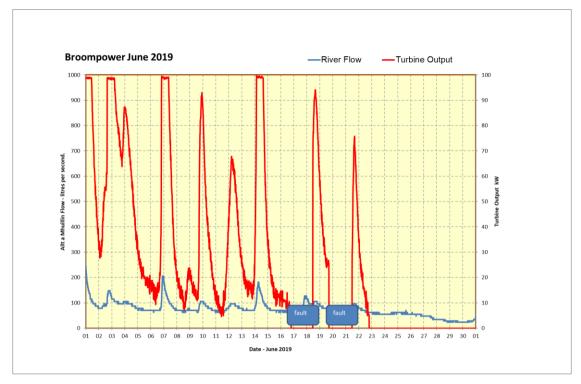

| 2017-2018                                | Jun   | Jul  | Aug   | Sep   | Oct   | Nov   | Dec   | Jan   | Feb   | Mar   | Apr   | May   |
|------------------------------------------|-------|------|-------|-------|-------|-------|-------|-------|-------|-------|-------|-------|
| Loch Droma Monthly Rainfall (mm)         | 117.6 | 89.8 | 117.8 | 132.6 | 207.8 | 290.2 | 187.6 | 267.2 | 104   | 71.4  | 70.8  | 40.2  |
| Broompower Monthly Rainfall (mm)         |       |      |       |       |       | 258.5 | 205.5 | 223   | 107   | 43    | 50    | 38    |
| Loch Droma Average Rainfall 1989 to 2020 | 93.8  | 88.1 | 117.1 | 146.1 | 195.0 | 193.6 | 198.3 | 239.1 | 173.1 | 157.2 | 107.5 | 107.5 |
| Droma Percentage of LTA                  | 125   | 102  | 101   | 91    | 107   | 150   | 95    | 112   | 60    | 45    | 66    | 37    |
| Droma Monthly Rainfall Rank out of 31    |       |      |       |       |       | 7     | 18    | 12    | 26    | 27    | 24    | 27    |