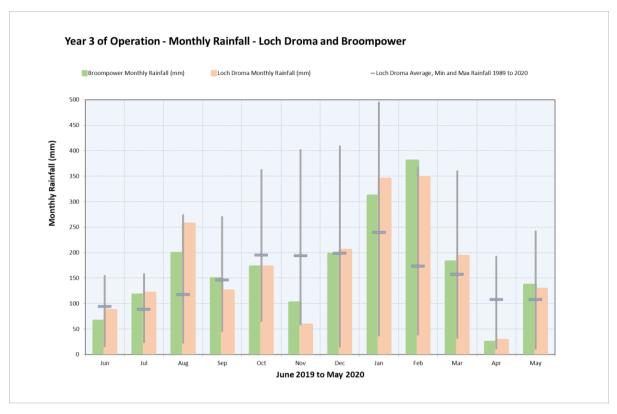

| 2019-2020                                | Jun  | Jul   | Aug   | Sep   | Oct   | Nov   | Dec   | Jan   | Feb   | Mar   | Apr   | May   |
|------------------------------------------|------|-------|-------|-------|-------|-------|-------|-------|-------|-------|-------|-------|
| Loch Droma Monthly Rainfall (mm)         | 87   | 121   | 256.2 | 125.2 | 172   | 58.4  | 205   | 344   | 348   | 193   | 28    | 128.4 |
| Broompower Monthly Rainfall (mm)         | 65.6 | 117.4 | 198.8 | 149.2 | 172   | 101.8 | 197.4 | 311.6 | 380.2 | 182.2 | 24.6  | 136.6 |
| Loch Droma Average Rainfall 1989 to 2020 | 93.8 | 88.1  | 117.1 | 146.1 | 195.0 | 193.6 | 198.3 | 239.1 | 173.1 | 157.2 | 107.5 | 107.5 |
| Droma Percentage of LTA                  | 93   | 137   | 219   | 86    | 88    | 30    | 103   | 144   | 201   | 123   | 26    | 119   |
| Droma Monthly Rainfall Rank out of 31    | 20   | 6     | 2     | 19    | 20    | 31    | 14    | 4     | 2     | 9     | 30    | 9     |

| 2019-2020 (Jun to Sept)                  |        |
|------------------------------------------|--------|
| Loch Droma Total Rainfall (mm)           | 2066.2 |
| Broompower Total Rainfall (mm)           | 2037.4 |
| Loch Droma Average Rainfall 1989 to 2019 | 1816   |
| Droma Percentage of LTA                  | 132%   |
| Generation Year Rank (out of 29)         | 7      |