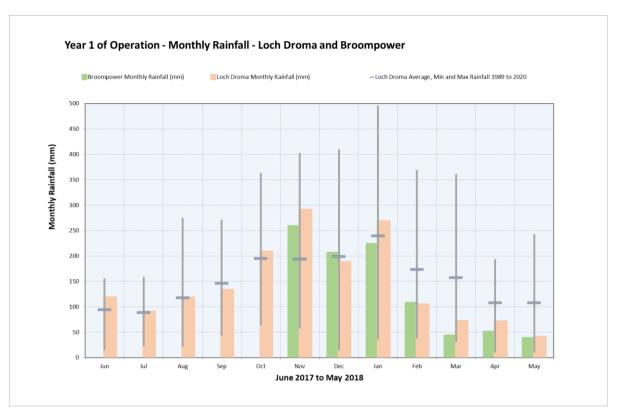

| 2017-2018                                | Jun   | Jul  | Aug   | Sep   | Oct   | Nov   | Dec   | Jan   | Feb   | Mar   | Apr   | May   |
|------------------------------------------|-------|------|-------|-------|-------|-------|-------|-------|-------|-------|-------|-------|
| Loch Droma Monthly Rainfall (mm)         | 117.6 | 89.8 | 117.8 | 132.6 | 207.8 | 290.2 | 187.6 | 267.2 | 104   | 71.4  | 70.8  | 40.2  |
| Broompower Monthly Rainfall (mm)         |       |      |       |       |       | 258.5 | 205.5 | 223   | 107   | 43    | 50    | 38    |
| Loch Droma Average Rainfall 1989 to 2020 | 93.8  | 88.1 | 117.1 | 146.1 | 195.0 | 193.6 | 198.3 | 239.1 | 173.1 | 157.2 | 107.5 | 107.5 |
| Droma Percentage of LTA                  | 125   | 102  | 101   | 91    | 107   | 150   | 95    | 112   | 60    | 45    | 66    | 37    |
| Droma Monthly Rainfall Rank out of 31    |       |      |       |       |       | 7     | 18    | 12    | 26    | 27    | 24    | 27    |

| 2017-2018 (Nov to May)                   |           |
|------------------------------------------|-----------|
| Loch Droma Total Rainfall (mm)           | 1031.4    |
| Broompower Total Rainfall (mm)           | 925.0     |
| Loch Droma Average Rainfall 1989 to 2020 | 1176.3    |
| Droma Percentage of LTA                  | 90%       |
| Generation Year Rank (out of 29)         | (20) part |