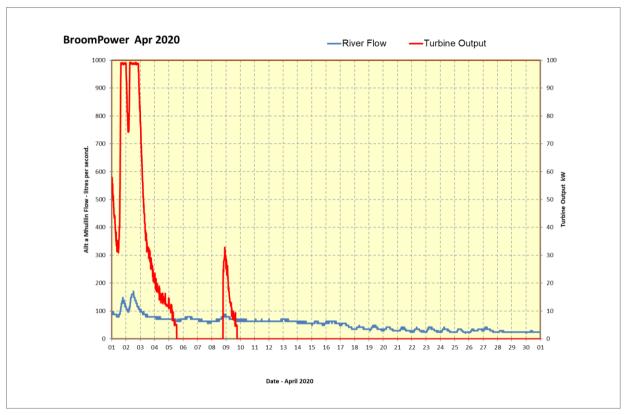

| 2019-2020                                  | Jun    | Jul    | Aug    | Sep     | Oct     | Nov     | Dec     | Jan     | Feb     | Mar     | Apr    | May     |
|--------------------------------------------|--------|--------|--------|---------|---------|---------|---------|---------|---------|---------|--------|---------|
| Monthly Generation KWH                     | 18940  | 27989  | 36380  | 40867.8 | 29383.3 | 23624.4 | 47249.7 | 53483.9 | 50242.1 | 50630.1 | 5559.7 | 15591.7 |
| Monthly target to generate<br>405000 KWH/Y | 20213  | 19193  | 24151  | 31056   | 39209   | 44141   | 43411   | 43851   | 42484   | 42864   | 33453  | 20975   |
| Monthy Income                              | £4,591 | £6,785 | £8,819 | £9,906  | £7,123  | £5,727  | £11,453 | £12,964 | £12,179 | £12,273 | £1,348 | £3,779  |
| Actual Load as a % of LTA                  | 94%    | 146%   | 151%   | 132%    | 75%     | 54%     | 109%    | 122%    | 118%    | 118%    | 17%    | 74%     |
| Cumulative output as % target              | 94%    | 119%   | 131%   | 131%    | 115%    | 100%    | 101%    | 105%    | 107%    | 108%    | 100%   | 99%     |