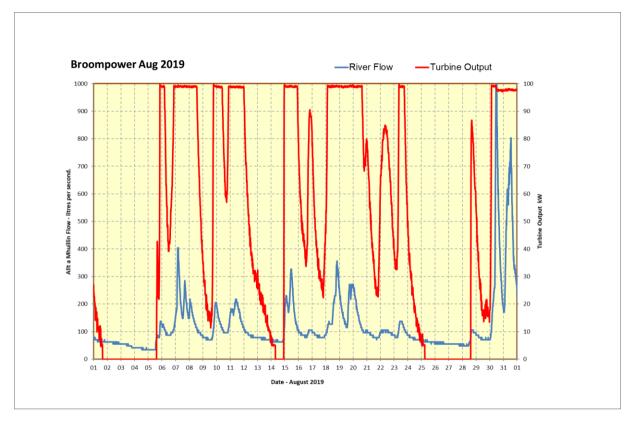

| 2017-2018                                | Jun   | Jul  | Aug   | Sep   | Oct   | Nov   | Dec   | Jan   | Feb   | Mar   | Apr   | May   |
|------------------------------------------|-------|------|-------|-------|-------|-------|-------|-------|-------|-------|-------|-------|
| Loch Droma Monthly Rainfall (mm)         | 117.6 | 89.8 | 117.8 | 132.6 | 207.8 | 290.2 | 187.6 | 267.2 | 104   | 71.4  | 70.8  | 40.2  |
| Broompower Monthly Rainfall (mm)         |       |      |       |       |       | 258.5 | 205.5 | 223   | 107   | 43    | 50    | 38    |
| Loch Droma Average Rainfall 1989 to 2020 | 93.8  | 88.1 | 117.1 | 146.1 | 195.0 | 193.6 | 198.3 | 239.1 | 173.1 | 157.2 | 107.5 | 107.5 |
| Droma Percentage of LTA                  | 125   | 102  | 101   | 91    | 107   | 150   | 95    | 112   | 60    | 45    | 66    | 37    |
| Droma Monthly Rainfall Rank out of 31    |       |      |       |       |       | 7     | 18    | 12    | 26    | 27    | 24    | 27    |