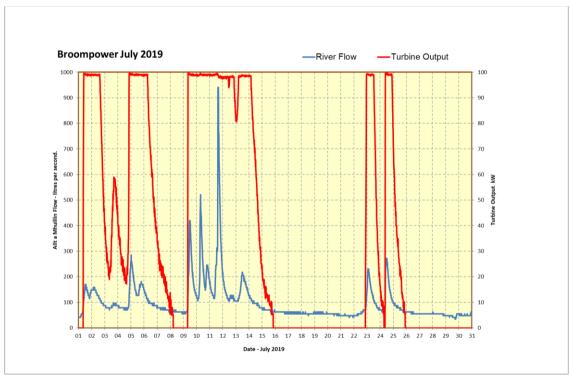

| 2017-2018                                | Jun   | Jul  | Aug   | Sep   | Oct   | Nov   | Dec   | Jan   | Feb   | Mar   | Apr   | May   |
|------------------------------------------|-------|------|-------|-------|-------|-------|-------|-------|-------|-------|-------|-------|
| Loch Droma Monthly Rainfall (mm)         | 117.6 | 89.8 | 117.8 | 132.6 | 207.8 | 290.2 | 187.6 | 267.2 | 104   | 71.4  | 70.8  | 40.2  |
| Broompower Monthly Rainfall (mm)         |       |      |       |       |       | 258.5 | 205.5 | 223   | 107   | 43    | 50    | 38    |
| Loch Droma Average Rainfall 1989 to 2020 | 93.8  | 88.1 | 117.1 | 146.1 | 195.0 | 193.6 | 198.3 | 239.1 | 173.1 | 157.2 | 107.5 | 107.5 |
| Droma Percentage of LTA                  | 125   | 102  | 101   | 91    | 107   | 150   | 95    | 112   | 60    | 45    | 66    | 37    |
| Droma Monthly Rainfall Rank out of 31    |       |      |       |       |       | 7     | 18    | 12    | 26    | 27    | 24    | 27    |