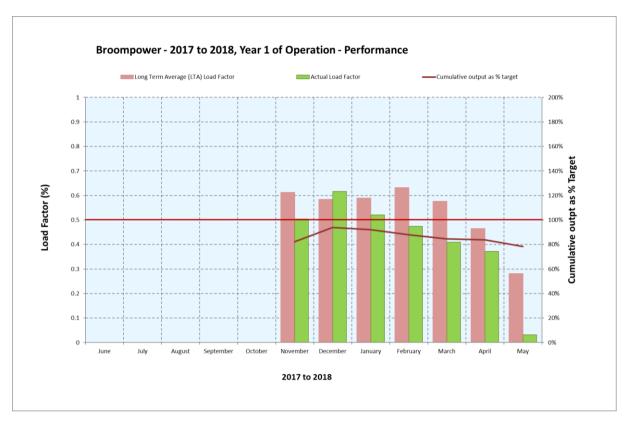

| 2017-2018                                | Jun   | Jul  | Aug   | Sep   | Oct   | Nov   | Dec   | Jan   | Feb   | Mar   | Apr   | May   |
|------------------------------------------|-------|------|-------|-------|-------|-------|-------|-------|-------|-------|-------|-------|
| Loch Droma Monthly Rainfall (mm)         | 117.6 | 89.8 | 117.8 | 132.6 | 207.8 | 290.2 | 187.6 | 267.2 | 104   | 71.4  | 70.8  | 40.2  |
| Broompower Monthly Rainfall (mm)         |       |      |       |       |       | 258.5 | 205.5 | 223   | 107   | 43    | 50    | 38    |
| Loch Droma Average Rainfall 1989 to 2020 | 93.8  | 88.1 | 117.1 | 146.1 | 195.0 | 193.6 | 198.3 | 239.1 | 173.1 | 157.2 | 107.5 | 107.5 |
| Droma Percentage of LTA                  | 125   | 102  | 101   | 91    | 107   | 150   | 95    | 112   | 60    | 45    | 66    | 37    |
| Droma Monthly Rainfall Rank out of 31    |       |      |       |       |       | 7     | 18    | 12    | 26    | 27    | 24    | 27    |

| 2017-2018 (Nov to May)                   |           |
|------------------------------------------|-----------|
| Loch Droma Total Rainfall (mm)           | 1031.4    |
| Broompower Total Rainfall (mm)           | 925.0     |
| Loch Droma Average Rainfall 1989 to 2020 | 1176.3    |
| Droma Percentage of LTA                  | 90%       |
| Generation Year Rank (out of 29)         | (20) part |

| 2017-2018                                  | Jun | Jul | Aug | Sep | Oct | Nov    | Dec    | Jan    | Feb    | Mar    | Apr    | May    |
|--------------------------------------------|-----|-----|-----|-----|-----|--------|--------|--------|--------|--------|--------|--------|
| Monthly Generation KWH                     |     |     |     |     |     | 36,260 | 45,903 | 38,718 | 31,892 | 30,491 | 26,783 | 2,366  |
| Monthly target to generate<br>405000 KWH/Y |     |     |     |     |     | 44,141 | 43,411 | 43,851 | 42,484 | 42,864 | 33,453 | 20,975 |
| Monthy Income                              |     |     |     |     |     | £7,887 | £9,984 | £8,421 | £6,936 | £6,632 | £5,825 | £515   |
| Actual Load as a % of LTA                  |     |     |     |     |     | 18%    | 23%    | 19%    | 16%    | 15%    | 17%    | 2%     |
| Cumulative output as % target              |     | ·   |     |     |     | 82%    | 94%    | 92%    | 88%    | 85%    | 84%    | 78%    |

| 2017-2018                                       | Total   |
|-------------------------------------------------|---------|
| Total Generation KWH                            | 212,413 |
| Annual Target 405000 KWH<br>(See Business Plan) | 271,179 |
| Annual Income (calculated from output)          | £46,200 |
| Actual as percentage target                     | 78%     |