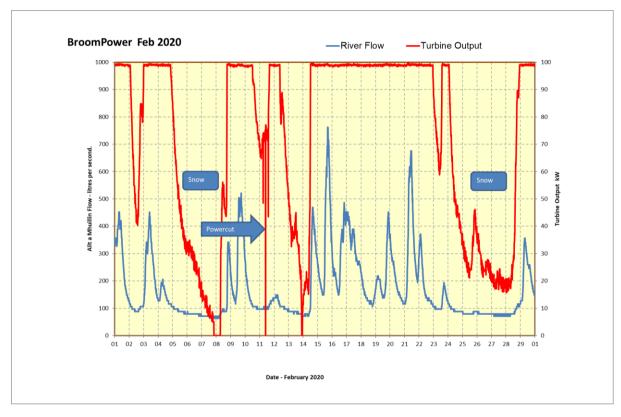

| 2019-2020                                  | Jun    | Jul    | Aug    | Sep     | Oct     | Nov     | Dec     | Jan     | Feb     | Mar     | Apr    | May     |
|--------------------------------------------|--------|--------|--------|---------|---------|---------|---------|---------|---------|---------|--------|---------|
| Monthly Generation KWH                     | 18940  | 27989  | 36380  | 40867.8 | 29383.3 | 23624.4 | 47249.7 | 53483.9 | 50242.1 | 50630.1 | 5559.7 | 15591.7 |
| Monthly target to generate<br>405000 KWH/Y | 20213  | 19193  | 24151  | 31056   | 39209   | 44141   | 43411   | 43851   | 42484   | 42864   | 33453  | 20975   |
| Monthy Income                              | £4,591 | £6,785 | £8,819 | £9,906  | £7,123  | £5,727  | £11,453 | £12,964 | £12,179 | £12,273 | £1,348 | £3,779  |
| Actual Load as a % of LTA                  | 94%    | 146%   | 151%   | 132%    | 75%     | 54%     | 109%    | 122%    | 118%    | 118%    | 17%    | 74%     |
| Cumulative output as % target              | 94%    | 119%   | 131%   | 131%    | 115%    | 100%    | 101%    | 105%    | 107%    | 108%    | 100%   | 99%     |