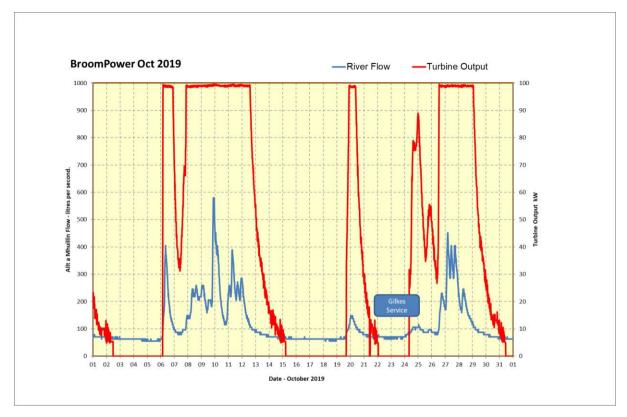

| 2018-2019                                | Jun  | Jul  | Aug   | Sep   | Oct   | Nov   | Dec   | Jan   | Feb   | Mar   | Apr   | May   |
|------------------------------------------|------|------|-------|-------|-------|-------|-------|-------|-------|-------|-------|-------|
| Loch Droma Monthly Rainfall (mm)         | 89.4 | 78.8 | 86.2  | 241.4 | 228.8 | 107.4 | 152.8 | 176   | 120   | 218.2 | 53.2  | 125.4 |
| Broompower Monthly Rainfall (mm)         | 69.5 | 84.5 | 86.5  | 237.5 | 207   | 80    | 146   | 203.5 | 105   | 232   | 35    | 106.6 |
| Loch Droma Average Rainfall 1989 to 2020 | 93.8 | 88.1 | 117.1 | 146.1 | 195.0 | 193.6 | 198.3 | 239.1 | 173.1 | 157.2 | 107.5 | 107.5 |
| Droma Percentage of LTA                  | 95   | 89   | 74    | 165   | 117   | 55    | 77    | 74    | 69    | 139   | 50    | 117   |
| Droma Monthly Rainfall Rank out of 31    | 18   | 18   | 18    | 4     | 8     | 25    | 20    | 22    | 19    | 8     | 29    | 10    |