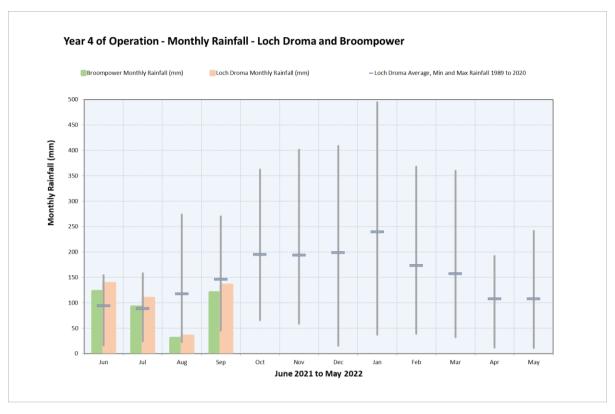

| 2020-2021                                | Jun   | Jul   | Aug   | Sep   | Oct   | Nov   | Dec   | Jan   | Feb   | Mar   | Apr   | May   |
|------------------------------------------|-------|-------|-------|-------|-------|-------|-------|-------|-------|-------|-------|-------|
| Loch Droma Monthly Rainfall (mm)         | 138   | 109.2 | 35    | 135   |       |       |       |       |       |       |       |       |
| Broompower Monthly Rainfall (mm)         | 122.8 | 92.6  | 30.4  | 120   |       |       |       |       |       |       |       |       |
| Loch Droma Average Rainfall 1989 to 2020 | 93.8  | 88.1  | 117.1 | 146.1 | 195.0 | 193.6 | 198.3 | 239.1 | 173.1 | 157.2 | 107.5 | 107.5 |
| Droma Percentage of LTA                  | 147   | 124   | 30    | 92    |       |       |       |       |       |       |       |       |
| Droma Monthly Rainfall Rank out of 31    | 2     | 8     | 30    | 15    |       |       |       |       |       |       |       |       |

| 2020-2021 (Jun to Sept)                  |       |
|------------------------------------------|-------|
| Loch Droma Total Rainfall (mm)           | 417.2 |
| Broompower Total Rainfall (mm)           | 365.8 |
| Loch Droma Average Rainfall 1989 to 2019 | 445.2 |
| Droma Percentage of LTA                  | 87.7% |
| Generation Year Rank (out of 29)         | n/a   |