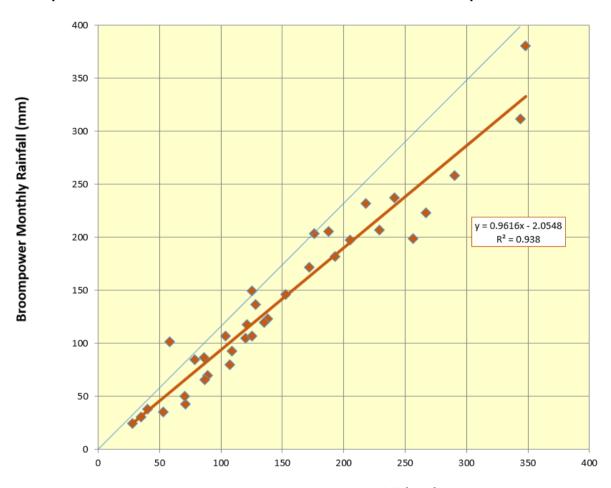

## Comparison BroomPower v Loch Droma Rainfall Nov 2017 to Sept 2020

Loch Droma Monthly Rainfall (mm)

|            | Income from | n Generation | (£ per kWH) |        |
|------------|-------------|--------------|-------------|--------|
| From       | То          | FIT          | Electric    | total  |
| Start      | 31/03/2019  | 0.1600       | 0.0575      | 0.2175 |
| 01/04/2019 | 22/04/2020  | 0.1778       | 0.0646      | 0.2424 |
| 22/04/2020 |             | 0.1778       | 0.0550      | 0.2328 |