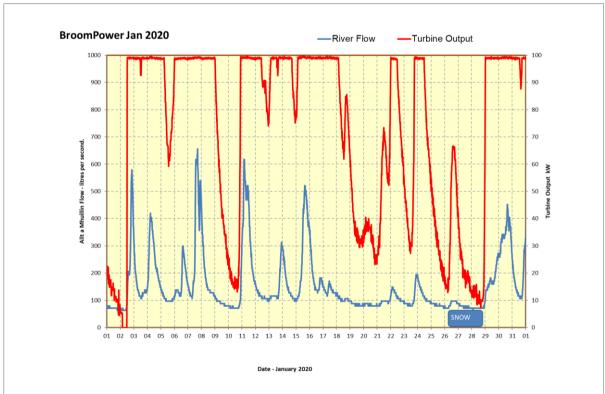

| 2019-2020                                  | Jun    | Jul    | Aug    | Sep     | Oct     | Nov     | Dec     | Jan     | Feb     | Mar     | Apr    | May     |
|--------------------------------------------|--------|--------|--------|---------|---------|---------|---------|---------|---------|---------|--------|---------|
| Monthly Generation KWH                     | 18940  | 27989  | 36380  | 40867.8 | 29383.3 | 23624.4 | 47249.7 | 53483.9 | 50242.1 | 50630.1 | 5559.7 | 15591.7 |
| Monthly target to generate<br>405000 KWH/Y | 20213  | 19193  | 24151  | 31056   | 39209   | 44141   | 43411   | 43851   | 42484   | 42864   | 33453  | 20975   |
| Monthy Income                              | £4,591 | £6,785 | £8,819 | £9,906  | £7,123  | £5,727  | £11,453 | £12,964 | £12,179 | £12,273 | £1,348 | £3,779  |
| Actual Load as a % of LTA                  | 94%    | 146%   | 151%   | 132%    | 75%     | 54%     | 109%    | 122%    | 118%    | 118%    | 17%    | 74%     |
| Cumulative output as % target              | 94%    | 119%   | 131%   | 131%    | 115%    | 100%    | 101%    | 105%    | 107%    | 108%    | 100%   | 99%     |