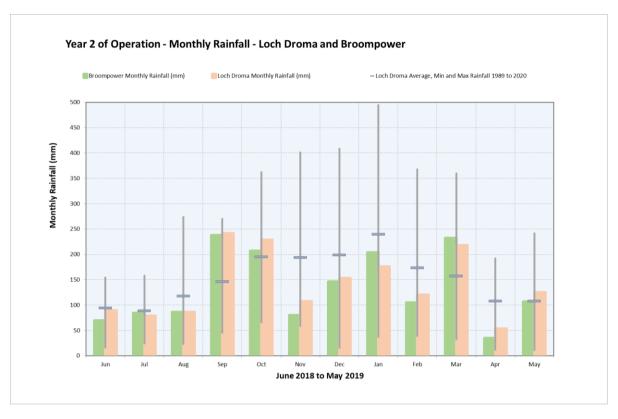

| 2018-2019                                | Jun  | Jul  | Aug   | Sep   | Oct   | Nov   | Dec   | Jan   | Feb   | Mar   | Apr   | May   |
|------------------------------------------|------|------|-------|-------|-------|-------|-------|-------|-------|-------|-------|-------|
| Loch Droma Monthly Rainfall (mm)         | 89.4 | 78.8 | 86.2  | 241.4 | 228.8 | 107.4 | 152.8 | 176   | 120   | 218.2 | 53.2  | 125.4 |
| Broompower Monthly Rainfall (mm)         | 69.5 | 84.5 | 86.5  | 237.5 | 207   | 80    | 146   | 203.5 | 105   | 232   | 35    | 106.6 |
| Loch Droma Average Rainfall 1989 to 2020 | 93.8 | 88.1 | 117.1 | 146.1 | 195.0 | 193.6 | 198.3 | 239.1 | 173.1 | 157.2 | 107.5 | 107.5 |
| Droma Percentage of LTA                  | 95   | 89   | 74    | 165   | 117   | 55    | 77    | 74    | 69    | 139   | 50    | 117   |
| Droma Monthly Rainfall Rank out of 31    | 18   | 18   | 18    | 4     | 8     | 25    | 20    | 22    | 19    | 8     | 29    | 10    |

| 2018-2019                                |        |
|------------------------------------------|--------|
| Loch Droma Total Rainfall (mm)           | 1677.6 |
| Broompower Total Rainfall (mm)           | 1593.1 |
| Loch Droma Average Rainfall 1989 to 2019 | 1816.5 |
| Droma Percentage of LTA                  | 95%    |
| Generation Year Rank (out of 29)         | 21     |