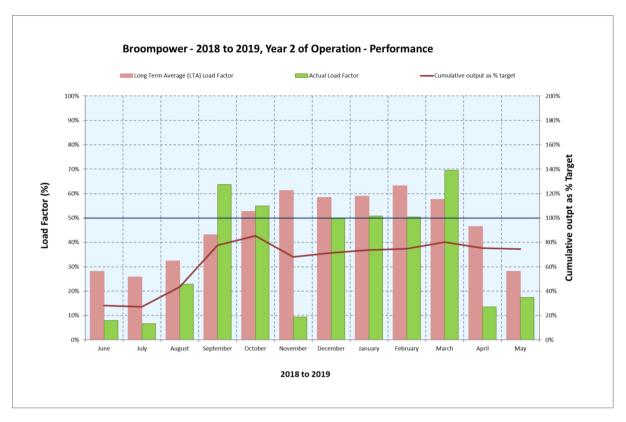

| 2018-2019                                | Jun  | Jul  | Aug   | Sep   | Oct   | Nov   | Dec   | Jan   | Feb   | Mar   | Apr   | May   |
|------------------------------------------|------|------|-------|-------|-------|-------|-------|-------|-------|-------|-------|-------|
| Loch Droma Monthly Rainfall (mm)         | 89.4 | 78.8 | 86.2  | 241.4 | 228.8 | 107.4 | 152.8 | 176   | 120   | 218.2 | 53.2  | 125.4 |
| Broompower Monthly Rainfall (mm)         | 69.5 | 84.5 | 86.5  | 237.5 | 207   | 80    | 146   | 203.5 | 105   | 232   | 35    | 106.6 |
| Loch Droma Average Rainfall 1989 to 2020 | 93.8 | 88.1 | 117.1 | 146.1 | 195.0 | 193.6 | 198.3 | 239.1 | 173.1 | 157.2 | 107.5 | 107.5 |
| Droma Percentage of LTA                  | 95   | 89   | 74    | 165   | 117   | 55    | 77    | 74    | 69    | 139   | 50    | 117   |
| Droma Monthly Rainfall Rank out of 31    | 18   | 18   | 18    | 4     | 8     | 25    | 20    | 22    | 19    | 8     | 29    | 10    |

| 2018-2019                                |        |
|------------------------------------------|--------|
| Loch Droma Total Rainfall (mm)           | 1677.6 |
| Broompower Total Rainfall (mm)           | 1593.1 |
| Loch Droma Average Rainfall 1989 to 2019 | 1816.5 |
| Droma Percentage of LTA                  | 95%    |
| Generation Year Rank (out of 29)         | 21     |

| 2018-2019                                  | Jun    | Jul    | Aug    | Sep    | Oct    | Nov    | Dec    | Jan    | Feb    | Mar     | Apr    | May    |
|--------------------------------------------|--------|--------|--------|--------|--------|--------|--------|--------|--------|---------|--------|--------|
| Monthly Generation KWH                     | 5684   | 4997   | 16993  | 45841  | 40874  | 6747   | 36982  | 37752  | 33860  | 51706   | 9746   | 12965  |
| Monthly target to generate<br>405000 KWH/Y | 20213  | 19193  | 24151  | 31056  | 39209  | 44141  | 43411  | 43851  | 42484  | 42864   | 33453  | 20975  |
| Monthy Income                              | £1,236 | £1,087 | £3,696 | £9,970 | £8,890 | £1,467 | £8,043 | £8,211 | £7,365 | £11,246 | £2,363 | £3,143 |
| Actual Load as a % of LTA                  | 28%    | 26%    | 70%    | 148%   | 104%   | 15%    | 85%    | 86%    | 80%    | 121%    | 29%    | 62%    |
| Cumulative output as % target              | 28%    | 27%    | 44%    | 78%    | 85%    | 68%    | 71%    | 74%    | 75%    | 80%     | 75%    | 75%    |

| 2018-2019                                       | Total   |  |  |  |
|-------------------------------------------------|---------|--|--|--|
| Total Generation KWH                            | 304,147 |  |  |  |
| Annual Target 405000 KWH<br>(See Business Plan) | 405,000 |  |  |  |
| Annual Income (calculated from output)          | £66,717 |  |  |  |
| Actual as percentage target                     | 75%     |  |  |  |