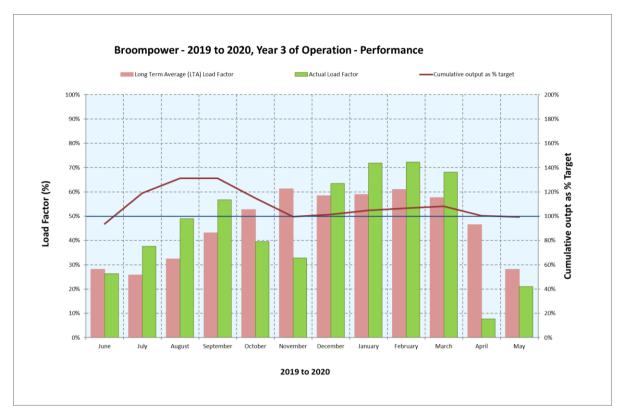

| 2019-2020                                | Jun  | Jul   | Aug   | Sep   | Oct   | Nov   | Dec   | Jan   | Feb   | Mar   | Apr   | May   |
|------------------------------------------|------|-------|-------|-------|-------|-------|-------|-------|-------|-------|-------|-------|
| Loch Droma Monthly Rainfall (mm)         | 87   | 121   | 256.2 | 125.2 | 172   | 58.4  | 205   | 344   | 348   | 193   | 28    | 128.4 |
| Broompower Monthly Rainfall (mm)         | 65.6 | 117.4 | 198.8 | 149.2 | 172   | 101.8 | 197.4 | 311.6 | 380.2 | 182.2 | 24.6  | 136.6 |
| Loch Droma Average Rainfall 1989 to 2020 | 93.8 | 88.1  | 117.1 | 146.1 | 195.0 | 193.6 | 198.3 | 239.1 | 173.1 | 157.2 | 107.5 | 107.5 |
| Droma Percentage of LTA                  | 93   | 137   | 219   | 86    | 88    | 30    | 103   | 144   | 201   | 123   | 26    | 119   |
| Droma Monthly Rainfall Rank out of 31    | 20   | 6     | 2     | 19    | 20    | 31    | 14    | 4     | 2     | 9     | 30    | 9     |

| 2019-2020 (Jun to Sept)                  |        |
|------------------------------------------|--------|
| Loch Droma Total Rainfall (mm)           | 2066.2 |
| Broompower Total Rainfall (mm)           | 2037.4 |
| Loch Droma Average Rainfall 1989 to 2019 | 1816   |
| Droma Percentage of LTA                  | 132%   |
| Generation Year Rank (out of 29)         | 7      |

| 2019-2020                                  | Jun    | Jul    | Aug    | Sep     | Oct     | Nov     | Dec     | Jan     | Feb     | Mar     | Apr    | May     |
|--------------------------------------------|--------|--------|--------|---------|---------|---------|---------|---------|---------|---------|--------|---------|
| Monthly Generation KWH                     | 18940  | 27989  | 36380  | 40867.8 | 29383.3 | 23624.4 | 47249.7 | 53483.9 | 50242.1 | 50630.1 | 5559.7 | 15591.7 |
| Monthly target to generate<br>405000 KWH/Y | 20213  | 19193  | 24151  | 31056   | 39209   | 44141   | 43411   | 43851   | 42484   | 42864   | 33453  | 20975   |
| Monthy Income                              | £4,591 | £6,785 | £8,819 | £9,906  | £7,123  | £5,727  | £11,453 | £12,964 | £12,179 | £12,273 | £1,348 | £3,779  |
| Actual Load as a % of LTA                  | 94%    | 146%   | 151%   | 132%    | 75%     | 54%     | 109%    | 122%    | 118%    | 118%    | 17%    | 74%     |
| Cumulative output as % target              | 94%    | 119%   | 131%   | 131%    | 115%    | 100%    | 101%    | 105%    | 107%    | 108%    | 100%   | 99%     |

| 2019-2020                                       | Total   |  |  |  |  |
|-------------------------------------------------|---------|--|--|--|--|
| Total Generation KWH                            | 399,942 |  |  |  |  |
| Annual Target 405000 KWH<br>(See Business Plan) | 405,000 |  |  |  |  |
| Annual Income (calculated from output)          | £96,946 |  |  |  |  |
| Actual as percentage target                     | 99%     |  |  |  |  |