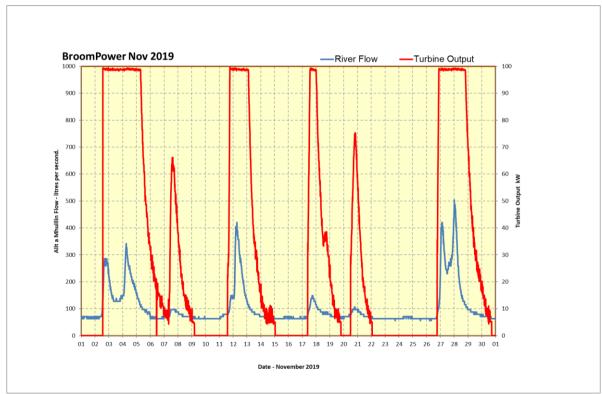

| 2018-2019                                | Jun  | Jul  | Aug   | Sep   | Oct   | Nov   | Dec   | Jan   | Feb   | Mar   | Apr   | May   |
|------------------------------------------|------|------|-------|-------|-------|-------|-------|-------|-------|-------|-------|-------|
| Loch Droma Monthly Rainfall (mm)         | 89.4 | 78.8 | 86.2  | 241.4 | 228.8 | 107.4 | 152.8 | 176   | 120   | 218.2 | 53.2  | 125.4 |
| Broompower Monthly Rainfall (mm)         | 69.5 | 84.5 | 86.5  | 237.5 | 207   | 80    | 146   | 203.5 | 105   | 232   | 35    | 106.6 |
| Loch Droma Average Rainfall 1989 to 2020 | 93.8 | 88.1 | 117.1 | 146.1 | 195.0 | 193.6 | 198.3 | 239.1 | 173.1 | 157.2 | 107.5 | 107.5 |
| Droma Percentage of LTA                  | 95   | 89   | 74    | 165   | 117   | 55    | 77    | 74    | 69    | 139   | 50    | 117   |
| Droma Monthly Rainfall Rank out of 31    | 18   | 18   | 18    | 4     | 8     | 25    | 20    | 22    | 19    | 8     | 29    | 10    |