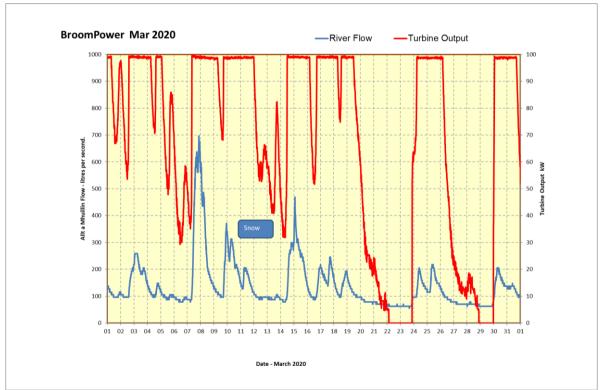

| 2019-2020                                  | Jun    | Jul    | Aug    | Sep     | Oct     | Nov     | Dec     | Jan     | Feb     | Mar     | Apr    | May     |
|--------------------------------------------|--------|--------|--------|---------|---------|---------|---------|---------|---------|---------|--------|---------|
| Monthly Generation KWH                     | 18940  | 27989  | 36380  | 40867.8 | 29383.3 | 23624.4 | 47249.7 | 53483.9 | 50242.1 | 50630.1 | 5559.7 | 15591.7 |
| Monthly target to generate<br>405000 KWH/Y | 20213  | 19193  | 24151  | 31056   | 39209   | 44141   | 43411   | 43851   | 42484   | 42864   | 33453  | 20975   |
| Monthy Income                              | £4,591 | £6,785 | £8,819 | £9,906  | £7,123  | £5,727  | £11,453 | £12,964 | £12,179 | £12,273 | £1,348 | £3,779  |
| Actual Load as a % of LTA                  | 94%    | 146%   | 151%   | 132%    | 75%     | 54%     | 109%    | 122%    | 118%    | 118%    | 17%    | 74%     |
| Cumulative output as % target              | 94%    | 119%   | 131%   | 131%    | 115%    | 100%    | 101%    | 105%    | 107%    | 108%    | 100%   | 99%     |