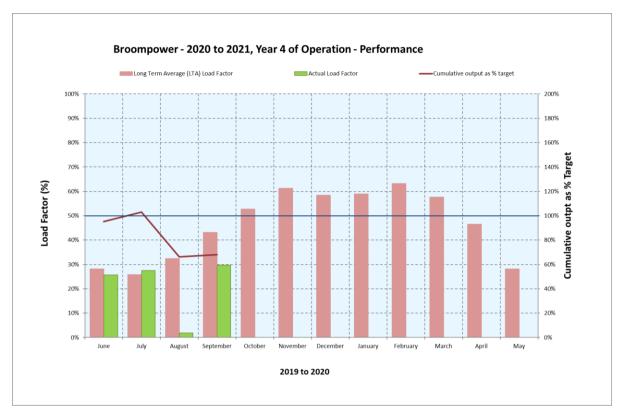

| 2020-2021                                  | Jun     | Jul    | Aug   | Sep     | Oct | Nov | Dec | Jan | Feb | Mar | Apr | May |
|--------------------------------------------|---------|--------|-------|---------|-----|-----|-----|-----|-----|-----|-----|-----|
| Monthly Generation KWH                     | 18469.8 | 20498  | 1423  | 21353.6 |     |     |     |     |     |     |     |     |
| Monthly target to generate<br>405000 KWH/Y | 20213   | 19193  | 24151 | 31056   |     |     |     |     |     |     |     |     |
| Monthy Income                              | £4,477  | £4,969 | £345  | £5,176  |     |     |     |     |     |     |     |     |
| Actual Load as a % of LTA                  | 91%     | 107%   | 6%    | 69%     |     |     |     |     |     |     |     |     |
| Cumulative output as % target              | 95%     | 103%   | 66%   | 68%     |     |     |     |     |     |     |     |     |

| 2020-2021                                       | Total   |  |  |  |
|-------------------------------------------------|---------|--|--|--|
| Total Generation KWH                            | 61,744  |  |  |  |
| Annual Target 405000 KWH<br>(See Business Plan) | 94,613  |  |  |  |
| Annual Income (calculated from output)          | £14,967 |  |  |  |
| Actual as percentage target                     | 65%     |  |  |  |